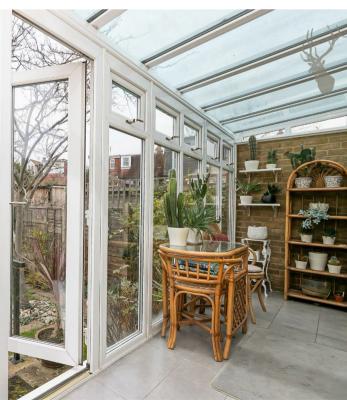

## **Freehold**

- Detached Bungelow
- Two bedrooms/Two Bathrooms
- Integral Garage & Off Street Private & Peaceful Rear Parking
- Chain Free

- Garden
- Close To Local Amenities

Living accommodation consists of a large living room, a separate kitchen/breakfast room, two bedrooms with the master offering an en-suite shower room, a light and airy conservatory with access to the integral garage complete this wonderful property.