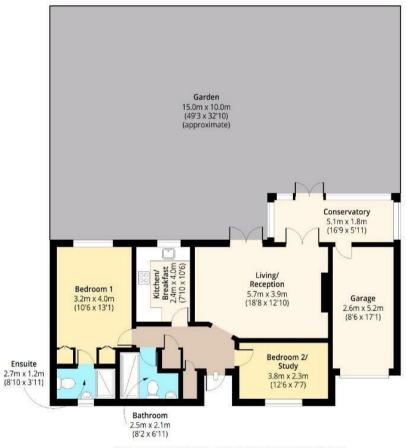

Total area: approx. 82.70 Sq. meters (890 Sq. feet) (Excluding Garage)
Total area: approx. 96.22 Sq. meters (1036 Sq. feet) (Including Garage)
For illustration purposes only - not to scale
www.lpaplus.com